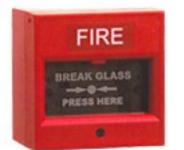

## Newly Launched Fire Alarm Systems Accessories Presented From The House of "NSE". <u>NS-308 Manual Call Point.</u>

EMERGENCY DOOR RELEASE

Imergency Break Glass

No at at PRESS H

Available in Red & Green Color for Fire & As well as for Access Control Systems.

## Technical Detail:

- 1. Suitable for NO or NC fire or access systems.
- 2. Size : 88mm X 88mm X 55mm
- 3. Current Ratings : 12/24V DC 10A, 48V DC 3A, 250V AC 10A
- 4. Net weight : 160gms Colors available : Red & Green
- 5. Connections : Terminal "C max 2.5 mm2 cable
- 6. Material : 1<sup>st</sup> Grade ABS Virgin Plastic.